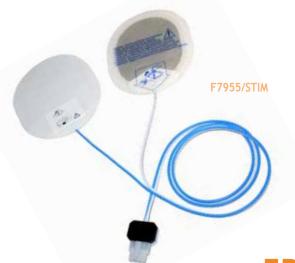

# STIMULATION PADS

**(€** 2797

Besides **FURODEFIPADS** models, some additional pads have been developed only for external cardiac stimulation.

| CONNECTORS | BRANDS                         |       |             |  |
|------------|--------------------------------|-------|-------------|--|
|            | Zoll Medical Corp®             | adult | F7951/STIM  |  |
|            | (M series, pacer version only) |       | F7951P/STIM |  |
|            | Physiocontrol®                 | adult | F7973       |  |
| -          | Nihon Kohden<br>Innomed        | adult | F7955/STIM  |  |