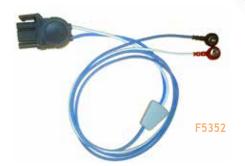

#### **CONNECTING CABLES**

| CONNECTORS | BRANDS                                                          |       |
|------------|-----------------------------------------------------------------|-------|
| THE LAND   | Philips Medical®<br>Laerdal Medical®<br>Agilent Philips Medical | F5350 |
|            | Physiocontrol®<br>Osatu Bexen Cardio<br>Cardioline® - Mindray   | F5352 |
| 2 = 5      | Welch Allyn                                                     | F5355 |
|            | Schiller                                                        | F5356 |
| 4          | Weinmann<br>Cardiaid                                            | F5364 |
| 0.4        | Defibtech                                                       | F5366 |
| -          | Mediana                                                         | F5369 |
| •          | Mediana<br>Tecnogaz                                             | F5386 |
| -          | Nihon Kohden                                                    | F5389 |