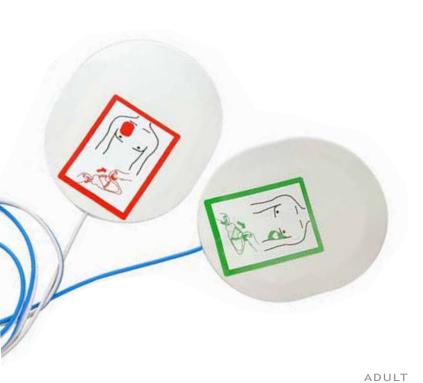

EURODEFIPADS® is a complete line of adult and pediatric disposable multifunction electrodes for defibrillation, synchronized cardioversion, external cardiac stimulation and ECG monitoring with different connectors compatible with the main defibrillators present in the market.