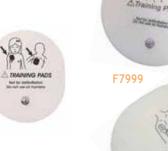

TRAINER PADS

( (

Defibrillation training pads (adult and paediatric) are equipped with snap connection and must be used with the appropriate connection cable. The pad's special shape makes the application extremely easy both on manikins and on other surfaces.

#### **PADS**

| F7999  | adult      |  |
|--------|------------|--|
| F7999P | paediatric |  |