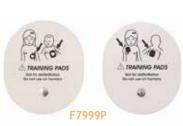

TRAINER PADS

( (

Defibrillation training pads (adult and paediatric) are equipped with snap connection and must be used with the appropriate connection cable. The pad's special shape makes the application extremely easy both on manikins and on other surfaces.

#### **PADS**

| F7999  | adult      |  |
|--------|------------|--|
| F7999P | paediatric |  |