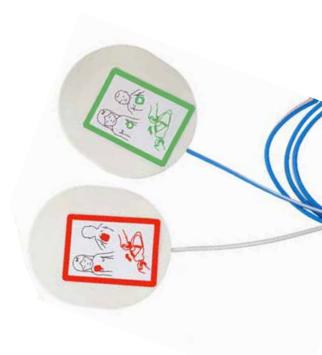

#### MULTIFUNCTION PADS

High quality materials, continous process control and extreme care in assessing the compatibility and the conformity to the international standards make EURODEFIPADS® excellent and safe devices. Easy to be used, they assure optimal clinical performances both in emergency and elective cases.

EURODEFIPADS® is a complete line of adult and pediatric disposable multifunction electrodes for defibrillation, synchronized cardioversion, external cardiac stimulation and ECG monitoring with different connectors compatible with the main defibrillators present in the market.

Radiotransparent models (with radiolucent cable and pads) have been designed for use in EP labs, haemodynamics and during radiographic and angiographic procedures. Lead-out preconnectable models (marked with suffix W) have cable and terminal connector outside the pouch, allowing to connect pads to the defibrillator before opening pouch; they have been intended especially for emergency situations.