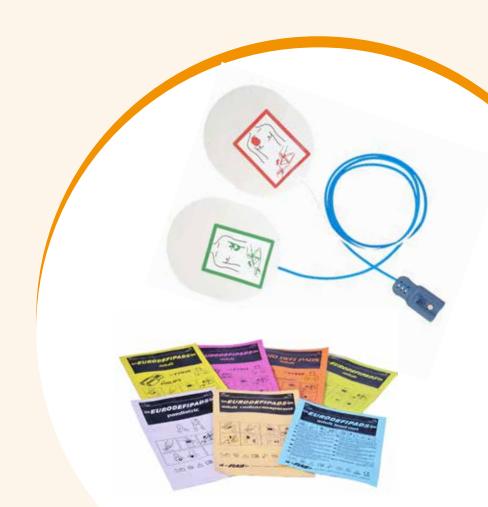

#### MULTIFUNCTION PADS

High quality materials, continous process control and extreme care in assessing the compatibility and the conformity to the international standards make EURODEFIPADS® excellent and safe devices. Easy to be used, they assure optimal clinical performances both in emergency and elective cases.

EURODEFIPADS® is a complete line of adult and pediatric disposable multifunction electrodes for defibrillation, synchronized cardioversion, external cardiac stimulation and ECG monitoring with different connectors compatible with the main defibrillators present in the market.