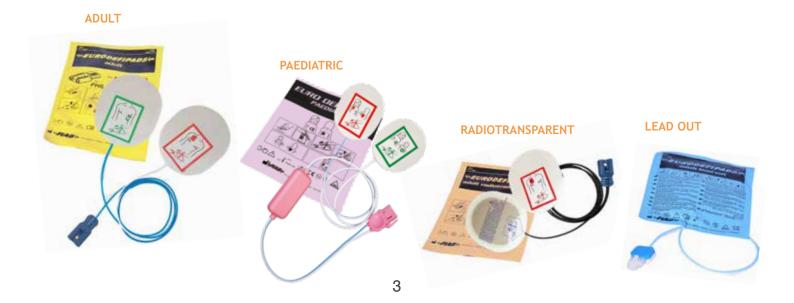

EURODEFIPADS® is a complete line of adult and pediatric disposable multifunction electrodes for defibrillation, synchronized cardioversion, external cardiac stimulation and ECG monitoring with different connectors compatible with the main defibrillators present in the market.

Radiotransparent models (with radiolucent cable and pads) have been designed for use in EP labs, haemodynamics and during radiographic and angiographic procedures. Lead-out preconnectable models (marked with suffix W) have cable and terminal connector outside the pouch, allowing to connect pads to the defibrillator before opening pouch; they have been intended especially for emergency situations.